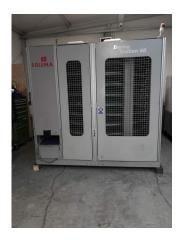

# **Solema 50m Drying Station**

### **Basic information**

Name: Solema 50m Drying Station

Producer: Year: 2010

Reference number:

## **Opis Dodatkowy**

Mechanical speed: max. 70 m/min Min. product size: 100 x 70 mm Max. product size: 520 x 400 mm Thickness of the products: 3 - 80 mm

Available space between each plane: 160 mm