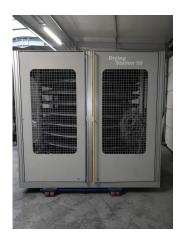

# **Solema 50m Drying Station**

### **Basic information**

Name: Solema 50m Drying Station

Producer: Year: 2010

Reference number:

## **Opis Dodatkowy**

Mechanical speed: max. 70 m/min Min. product size: 100 x 70 mm Max. product size: 520 x 400 mm Thickness of the products: 3 - 80 mm

Available space between each plane: 160 mm