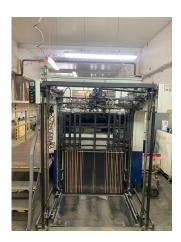

### **Basic information**

Name: SANWA TRP-1060-SE

**Producer**: Sanwa **Year**: 1991

Reference number:

### **Opis Dodatkowy**

Year of production: 1991 Max format: 1020 x 720 mm Min format: 350 x 300 mm Cutting area: 1040 x 740 mm

Stripping: YES

Side waste max: 40 mm (L / R), 60 mm (BACK)

with cleaning: min: 10 - 20 mm (L / R)

Material: Offset paper, chalk, offset cardboard

Weight: up to 450 g Distance from the edge of the board 20mm (from the edge of the board to the first knife).

Grip: 15 mm.

Back: min: 5 mm from the edge of the sheet to the cut

line.

Sides L / R min: 5 mm from the edge of the sheet to the

area of the cutting line.

Full automatic machine with waste peeling - feeding from

the stack, collection on the stack