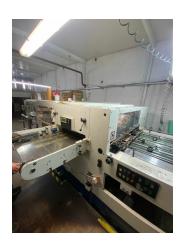

### **Basic information**

Name: SANWA TRP-1060-SE

**Producer**: Sanwa **Year**: 1991

Reference number:

### **Opis Dodatkowy**

Year of production: 1991 Max format: 1020 x 720 mm Min format: 350 x 300 mm Cutting area: 1040 x 740 mm

Stripping: YES

Side waste max: 40 mm (L / R), 60 mm (BACK)

with cleaning: min: 10 - 20 mm (L / R)

Material: Offset paper, chalk, offset cardboard

Weight: up to 450 g Distance from the edge of the board 20mm (from the edge of the board to the first knife).

Grip: 15 mm.

Back: min: 5 mm from the edge of the sheet to the cut

line.

Sides L / R min: 5 mm from the edge of the sheet to the

area of the cutting line.

Full automatic machine with waste peeling - feeding from

the stack, collection on the stack