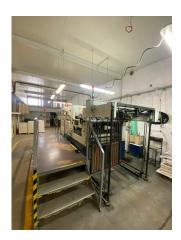

### **Basic information**

Name: SANWA TRP-1060-SE

**Producer**: Sanwa **Year**: 1991

Reference number:

### **Opis Dodatkowy**

Year of production: 1991 Max format: 1020 x 720 mm Min format: 350 x 300 mm Cutting area: 1040 x 740 mm

Stripping: YES

Side waste max: 40 mm (L / R), 60 mm (BACK)

with cleaning: min: 10 - 20 mm (L / R)

Material: Offset paper, chalk, offset cardboard

Weight: up to 450 g Distance from the edge of the board 20mm (from the edge of the board to the first knife).

Grip: 15 mm.

Back: min: 5 mm from the edge of the sheet to the cut

line.

Sides L / R min: 5 mm from the edge of the sheet to the

area of the cutting line.

Full automatic machine with waste peeling - feeding from

the stack, collection on the stack