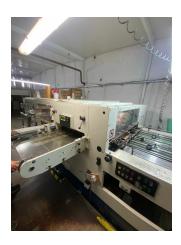

### **Basic information**

Name: SANWA TRP-1060-SE Producer: Sanwa Year: 1990 Reference number:

#### **Opis Dodatkowy**

Year of production: 1990 Max format: 1020 x 720 mm Min format: 350 x 300 mm Cutting area: 1040 x 740 mm Stripping: YES Hot stamping: YES Side waste max: 40 mm (L / R), 60 mm (BACK) with cleaning: min: 10 - 20 mm (L / R) Material: Offset paper, chalk, offset cardboard Weight: up to 450 g Distance from the edge of the board 20mm (from the edge of the board to the first knife). Grip: 15 mm. Back: min: 5 mm from the edge of the sheet to the cut line. Sides L / R min: 5 mm from the edge of the sheet to the area of the cutting line. Full automatic machine with waste peeling - feeding from the stack, collection on the stack