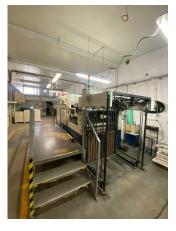

### **Basic information**

Name: SANWA TRP-1060-SE Producer: Sanwa Year: 1990 Reference number:

#### **Opis Dodatkowy**

Year of production: 1990 Max format: 1020 x 720 mm Min format: 350 x 300 mm Cutting area: 1040 x 740 mm Stripping: YES Hot stamping: YES Side waste max: 40 mm (L / R), 60 mm (BACK) with cleaning: min: 10 - 20 mm (L / R) Material: Offset paper, chalk, offset cardboard Weight: up to 450 g Distance from the edge of the board 20mm (from the edge of the board to the first knife). Grip: 15 mm. Back: min: 5 mm from the edge of the sheet to the cut line. Sides L / R min: 5 mm from the edge of the sheet to the area of the cutting line. Full automatic machine with waste peeling - feeding from the stack, collection on the stack