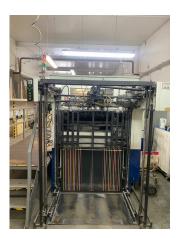

### **Basic information**

Name: SANWA TRP-1060-SE Producer: Sanwa Year: 1990 Reference number:

#### **Opis Dodatkowy**

Year of production: 1990 Max format: 1020 x 720 mm Min format: 350 x 300 mm Cutting area: 1040 x 740 mm Stripping: YES Hot stamping: YES Side waste max: 40 mm (L / R), 60 mm (BACK) with cleaning: min: 10 - 20 mm (L / R) Material: Offset paper, chalk, offset cardboard Weight: up to 450 g Distance from the edge of the board 20mm (from the edge of the board to the first knife). Grip: 15 mm. Back: min: 5 mm from the edge of the sheet to the cut line. Sides L / R min: 5 mm from the edge of the sheet to the area of the cutting line. Full automatic machine with waste peeling - feeding from the stack, collection on the stack