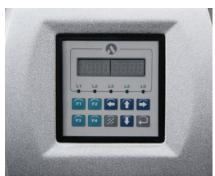

# **Opis Dodatkowy**

**GENERAL TECHNICAL SPECIFICATIONS:** Digital Coordinate Measurement and Indicators (Display Screen)

50 programs x 50 program steps 2.500 pcs. program position memory Program Numeric Control Manual and Semi-Automatic Operation Modes Equal (endless) Division-Program Backgauge controll by program Automatic backgauge orientation by forward-rearward btuttons Sensitive positioning of backgauge by hand-knob Chrome Table (stainless surface) Table Light Cutting Light Line function Three-phase (380V / 50Hz) Electrical System Lockable Main Switch Linear Guide Precission-Ball Screw Hydraulic Clamping, min-max. pressure adjustment Gradual Pressure by foot pedal Eccentric-Driven Cutting System Double-Hand Button Security System Light Barrier Security Protection (Photocells) The Backgauge Angulation and Skewness Removal System