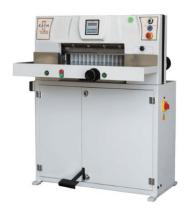

## **KAYM 48 PD PAPER CUTTER**

#### **Basic information**

Name: KAYM 48 PD PAPER CUTTER

Producer: KAYM Year: 2022

Reference number: KAYM 48 PD PAPER CUTTER

### **Technical data**

KAYM 48 PD 480 mm Cutting width Feeding depth 480 mm Feeding height max. (without false plate) 65 mm Front table length (D) 332 mm Table Height 900 mm Min. & max. clamp pressure 75/800 daN Knife speed (by direct command) 40 tur / min. Knife grinding reserve max. 15 mm Smallest cut without false plate, manual 15 mm

### **Machine dimensions**

KAYM 48 PD Width with side tables (B) 920 mm Depth (A) 1.110 mm Depth frame (C) 450 mm Height frame (E) 1.155 mm Total weight (brut) 375 kg